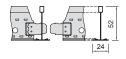

## CLEAN ROOM 24 - CROSS TEES (stab system, butt cut)

| EA 793044 C | 1200 | 24 | 52 | 300 | • |
|-------------|------|----|----|-----|---|
| EA 792044 C | 600  | 24 | 52 | 300 | • |