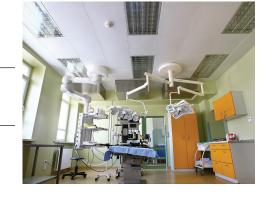

----------|--------------|-------------------------------|
|             | length | width | height     | slot centres |                               |
| EA 794044 C | 3600   | 24    | 52         | 300          | •                             |

## CLEAN ROOM 24 - CROSS TEES (stab system, butt cut)



| EA 793044 C | 1200 | 24 | 52 | 300 | • |
|-------------|------|----|----|-----|---|
| EA 792044 C | 600  | 24 | 52 | 300 | • |

## PERIMETER SOLUTION



| EA 7812 C | 3660 | 22 | 22 | - | • |
|-----------|------|----|----|---|---|

## **ACCESSORIES**





Hold down clip suitable for non-magnetic areas





A 426 G

Board access clip



## **SUSTAINABILITY**









FIRE REACTION



**EEA** Euroclass A2-s1, d0 EN 13501-1

OTHER PERFORMANCES & FEATURES









**30 YEAR** system guarantee