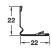

## PERIMETER SOLUTION

| EA 7812 C | 3660 | 22 | 22 | - | • |
|-----------|------|----|----|---|---|