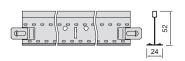

#### CLEAN ROOM 24 - MAIN RUNNER (bulb-to-bulb connection)

| Item Nr.    |        | Dimen | sions (mm) |              | Standard colours Global white |
|-------------|--------|-------|------------|--------------|-------------------------------|
|             | length | width | height     | slot centres |                               |
| EA 794044 C | 3600   | 24    | 52         | 300          | •                             |