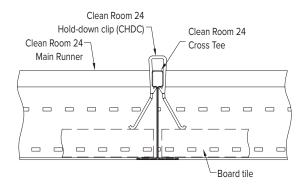

#### CLEAN ROOM 24 - MAIN RUNNER (bulb-to-bulb connection)

| Item Nr.    |        | Dimen | sions (mm) |              | Standard colours Global white |
|-------------|--------|-------|------------|--------------|-------------------------------|
|             | length | width | height     | slot centres |                               |
| EA 794044 C | 3600   | 24    | 52         | 300          | •                             |

## CLEAN ROOM 24 - CROSS TEES (stab system, butt cut)

| EA 793044 C | 1200 | 24 | 52 | 300 | • |
|-------------|------|----|----|-----|---|
| EA 792044 C | 600  | 24 | 52 | 300 | • |

## **ACCESSORIES**

Hold down clip suitable for non-magnetic areas

A 426 G

Board access clip